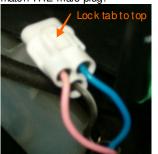

11. Fit the new 3-way female connector by gently slipping in the terminals until a click is heard. Cable positions should match TRE femal e plug