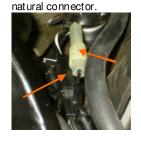

hing e.

3 Disconnect the black

connector and the natural

connector at RH side of

7. Separate the connectors

1. Remove both side panels & driver's seat. Prop up the petrol tank

5. Use a small screwdriver to release the natural connector.

14. Reconnect the black connector and

15. Lower the tank and ensure that the TRE and wiring harness are not trapped or fouling.

4. Press the tab to release the black connector.

8. Release the terminals from the male connector by gently lifting the locking tabs with a small screwdriver and pulling the wire from the rear.