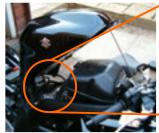

2. The TRE connectors are located next to the tank hinge on LH side.

Unhook the cable clamp

6. The TRE connectors can now be pulled gently out of the frame at the LH side to eas e acc ess

10. Release the terminals from the female connector by gently lifting the locking tabs with a small screwdriver and pulling the wire from the rear.

hing e.

3 Disconnect the black

connector and the natural

connector at RH side of

7. Separate the connectors

1. Remove both side panels & driver's seat. Prop up the petrol tank

5. Use a small screwdriver to release the natural connector.