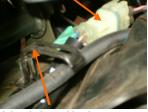

hing e.

3 Disconnect the black

connector and the natural

connector at RH side of

7. Separate the connectors

1. Remove both side panels & driver's seat. Prop up the petrol tank

5. Use a small screwdriver to release the natural connector.

2. The TRE connectors are located next to the tank hinge on LH side.

Unhook the cable clamp

6. The TRE connectors can now be pulled gently out of the frame at the LH side to eas e acc ess

10. Release the terminals from the female connector by gently lifting the locking tabs with a small screwdriver and pulling the wire from the rear.