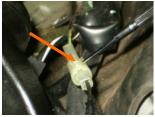

hing e.

3 Disconnect the black

connector and the natural

connector at RH side of

7. Separate the connectors

1. Remove both side panels & driver's seat. Prop up the petrol tank

5. Use a small screwdriver to release the natural connector.

14. Reconnect the black connector and

15. Lower the tank and ensure that the TRE and wiring harness are not trapped or fouling.

4. Press the tab to release the black connector.

8. Release the terminals from the male connector by gently lifting the locking tabs with a small screwdriver and pulling the wire from the rear.