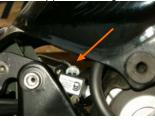

hing e.

3 Disconnect the black

connector and the natural

connector at RH side of

7. Separate the connectors

1. Remove both side panels & driver's seat. Prop up the petrol tank

5. Use a small screwdriver to release the natural connector.

2. The TRE connectors are located next to the tank hinge on LH side.

Unhook the cable clamp

6. The TRE connectors can now be pulled gently out of the frame at the LH side to eas e acc ess

10. Release the terminals from the female connector by gently lifting the locking tabs with a small screwdriver and pulling the wire from the rear.