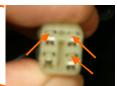

hould match TRE male plug



13. The TRE can now be held in position by the cable clamp, along with the original wires



2. The TRE connectors are located next to the tank hinge on LH side.



Unhook the cable clamp

6. The TRE connectors can now be pulled gently out of the frame at the LH side to eas e acc ess



10. Release the terminals from the female connector by gently lifting the locking tabs with a small screwdriver and pulling the wire from the rear.



14. Reconnect the black connector and



15. Lower the tank and ensure that the TRE and wiring harness are not trapped or fouling.



4. Press the tab to release the black connector.



8. Release the terminals from the male connector by gently lifting the locking tabs with a small screwdriver and pulling the wire from the rear.



12. Your TRE can now be plugged your into new connectors. Check that the wire colours match through both sets of connectors. Black to Black. Pinkto Pinkand Blue to Blue



16. Finally, replace all other that components were previously removed. That's you finished. Enjoy your TRE! 17. To reverse fitment, simply remove TRE and plug new connectors together.

Disclaimer: This product is intended for race use only. Fitting this product may invalidate your manufacturer's warranty. Christie Automotive do not accept liability for any damage/daim in relation to the use of this product. By fitting this product, you acknowledge and signify your agreement with the above statement. A full refund is available to anyone not in agreement with these terms.

11. Fit the new 3-way female connector by gentl