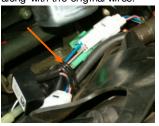

9. Fit the new 3-way male connector by gently slipping in the terminals until a click is heard. Cable positions should match TRE male plug

13. The TRE can now be held in position by the cable clamp, along with the original wires

12. Your TRE can now be plugged your into new connectors. Check that the wire colours match through both sets of connectors. Black to Black. Pinkto Pinkand Blue to Blue

16. Finally, replace all other that components were previously removed. That's you finished. Enjoy your TRE! 17. To reverse fitment, simply remove TRE and plug new connectors together.