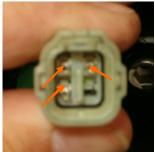

lack

connector and the natural

connector at RH side of

7. Separate the connectors

1. Remove both side panels & driver's seat. Prop up the petrol tank



5. Use a small screwdriver to release the natural connector.



9. Fit the new 3-way male connector by gently slipping in the terminals until a click is heard. Cable positions should match TRE male plug



13. The TRE can now be held in position by the cable clamp, along with the original wires



2. The TRE connectors are located next to the tank hinge on LH side.



Unhook the cable clamp

6. The TRE connectors can now be pulled gently out of the frame at the LH side to eas e acc ess



10. Release the terminals from the female connector by gently lifting the locking tabs with a small screwdriver and pulling the wire from the rear.



14. Reconnect the black connector and



15. Lower the tank and ensure that the TRE and wiring harness are not trapped or fouling.



4. Press the tab to release the black connector.



8. Release the terminals from the male connector by gently lifting the locking tabs with a small screwdriver and pulling the wire from the rear.



12. Your TRE can now be plugged your into new connectors. Check that the wire colours match through both sets of connectors. Black to Black. Pinkto Pinkand Blue to Blue



16. Finally, replace all other that components were previously removed. That's you finished. Enjoy your TRE! 17. To reverse fitment, simply remove TRE and plug new connectors together.

Disclaimer: This product is intended for race use only. Fitting this product may invalidate your manufactu