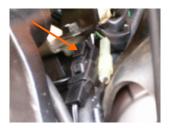

hing e.

3 Disconnect the black

connector and the natural

connector at RH side of

7. Separate the connectors

1. Remove both side panels & driver's seat. Prop up the petrol tank

5. Use a small screwdriver to release the natural connector.

14. Reconnect the black connector and

15. Lower the tank and ensure that the TRE and wiring harness are not trapped or fouling.

4. Press the tab to release the black connector.

8. Release the terminals from the male connector by gently lifting the locking tabs with a small screwdriver and pulling the wire from the rear.