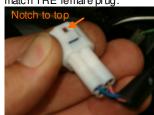

9. Fit the new 3-way male connector by gently slipping in the terminals until a click is heard. Cable positions should match TRE male plug

13. The TRE can now be held in position by the cable clamp, along with the original wires