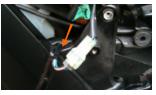

2. The TRE connectors are located next to the tank hinge on LH side.

Unhook the cable clamp

6. The TRE connectors can now be pulled gently out of the frame at the LH side to eas e acc ess

10. Release the terminals from the female connector by gently lifting the locking tabs with a small screwdriver and pulling the wire from the rear.

12. Your TRE can now be plugged your into new connectors. Check that the wire colours match through both sets of connectors. Black to Black. Pinkto Pinkand Blue to Blue

16. Finally, replace all other that components were previously removed. That's you finished. Enjoy your TRE! 17. To reverse fitment, simply remove TRE and plug new connectors together.