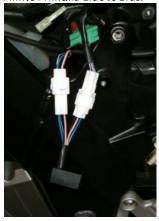

hinge on LH side.



Unhook the cable clamp

6. The TRE connectors can now be pulled gently out of the frame at the LH side to eas e acc ess



10. Release the terminals from the female connector by gently lifting the locking tabs with a small screwdriver and pulling the wire from the rear.



14. Reconnect the black connector and



15. Lower the tank and ensure that the TRE and wiring harness are not trapped or fouling.



4. Press the tab to release the black connector.



8. Release the terminals from the male connector by gently lifting the locking tabs with a small screwdriver and pulling the wire from the rear.



12. Your TRE can now be plugged your into new connectors. Check that the wire colours match through both sets of connectors. Black to Black. Pinkto Pinkand Blue to Blue



16. Finally, replace all other that components were previously removed. That's you finished. Enjoy your TRE! 17. To reverse fitment, simply remove TRE and plug new connectors together.

Disclaimer: This product is intended for race use only. Fitting this product may invalidate your manufacturer's warranty. Christie Automotive do not accept liability for any damage/daim in relation to the use of this product. By fitting this product, you acknowledge and signify your agreement with the above statement. A full refund is available to anyone not in agreement with these terms.

11. Fit the new 3-way female connector by gently slipping in the terminals until a click is heard. Cable positions should match TRE femal e plug